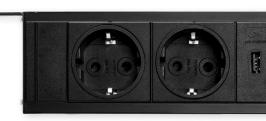

## Retrofit Power. Anywhere.

NEW

The DockFix offers the ideal solution for areas requiring either retrofit power or a high degree of versatility and customisation. Modular and freely configurable, it provides any amount of power, data and multimedia connectivity

connections easily accessible to the end user.

Various design and finish options available.

Available with internationally approved sockets.

Freely configurable according to your requirements.