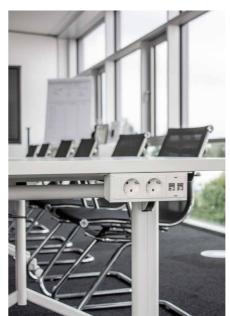

## Retrofit Power. Anywhere.

NEW

The DockFix offers the ideal solution for areas requiring either retrofit power or a high degree of versatility and customisation. Modular and freely configurable, it provides any amount of power, data and multimedia connectivity

However and wherever positioned on the surface, it lies flat with all wherever required.

Thanks to the simplistic mounting brackets, it is easily fitted directly onto or below a surface.

Whether a table, desk, high bench application or otherwise, it enables a quick, easy and retrofittable solution.