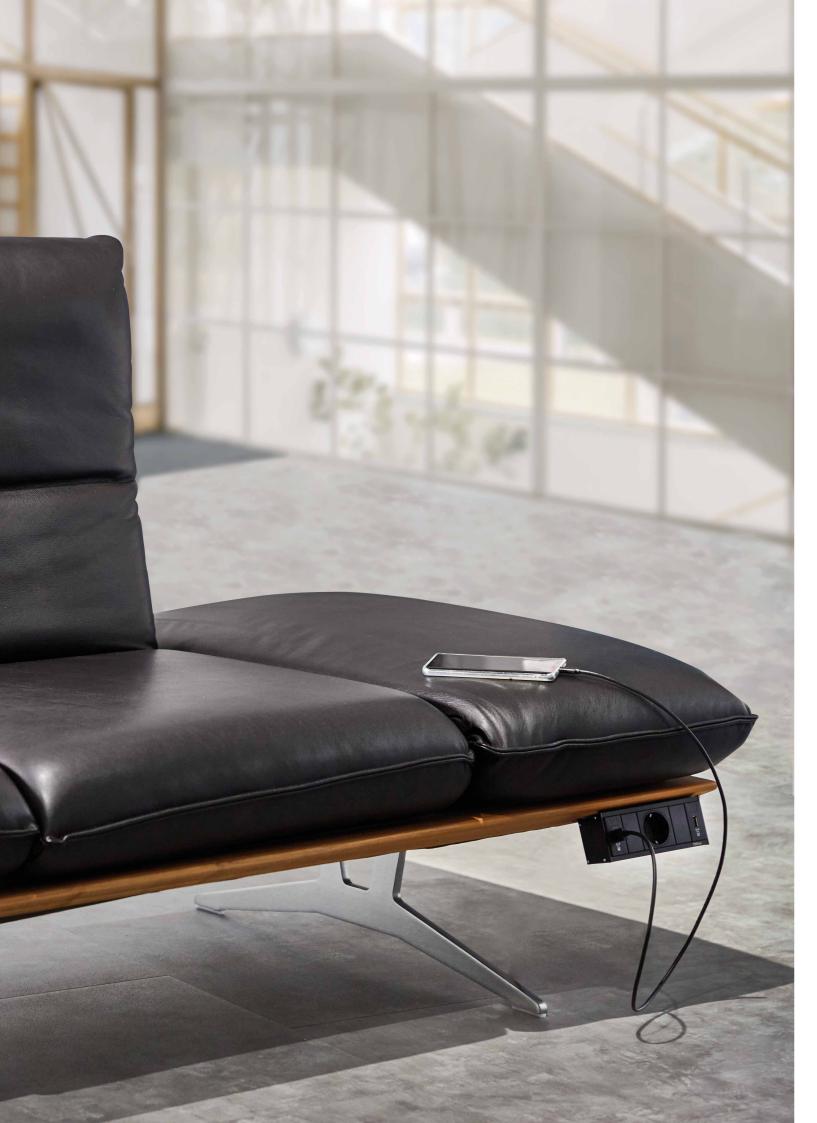

## Retrofit Power. Anywhere.

NEW

The DockFix offers the ideal solution for areas requiring either retrofit power or a high degree of versatility and customisation. Modular and freely configurable, it provides any amount of power, data and multimedia connectivity

However and wherever positioned on the surface, it lies flat with all wherever required.

Thanks to the simplistic mounting brackets, it is easily fitted directly onto or below a surface.

Whether a table, desk, high bench application or otherwise, it enables a quick, easy and retrofittable solution.