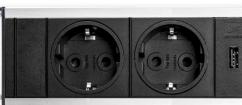

## Retrofit Power. Anywhere.

NEW

The DockFix offers the ideal solution for areas requiring either retrofit power or a high degree of versatility and customisation. Modular and freely configurable, it provides any amount of power, data and multimedia connectivity

connections easily accessible to the end user.

Various design and finish options available.

Available with internationally approved sockets.

Freely configurable according to your requirements.