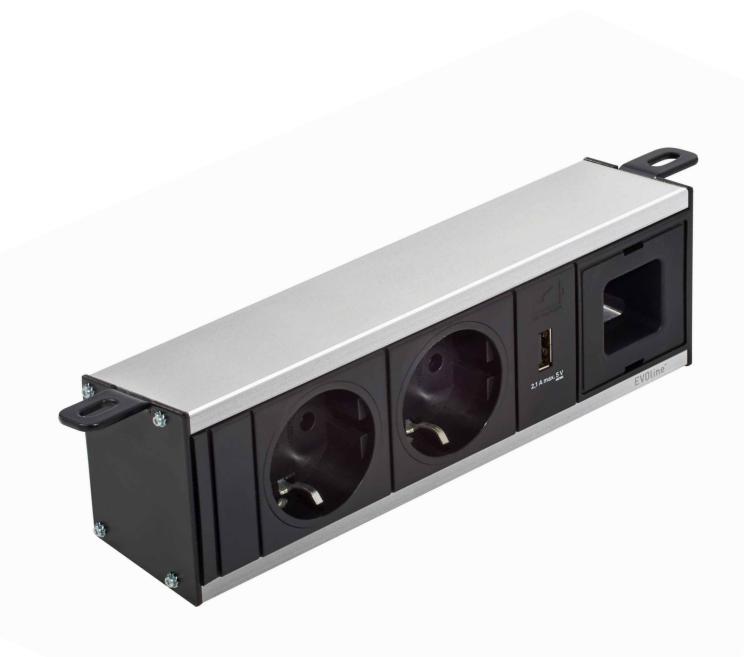

## Retrofit Power. Anywhere.

NEW

The DockFix offers the ideal solution for areas requiring either retrofit power or a high degree of versatility and customisation. Modular and freely configurable, it provides any amount of power, data and multimedia connectivity

connections easily accessible to the end user.

Various design and finish options available.

Available with internationally approved sockets.

Freely configurable according to your requirements.