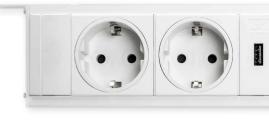

## Retrofit Power. Anywhere.

NEW

The DockFix offers the ideal solution for areas requiring either retrofit power or a high degree of versatility and customisation. Modular and freely configurable, it provides any amount of power, data and multimedia connectivity

connections easily accessible to the end user.

Various design and finish options available.

Available with internationally approved sockets.

Freely configurable according to your requirements.