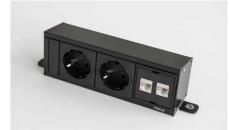

## Retrofit Power. Anywhere.

NEW

The DockFix offers the ideal solution for areas requiring either retrofit power or a high degree of versatility and customisation. Modular and freely configurable, it provides any amount of power, data and multimedia connectivity

connections easily accessible to the end user.

Various design and finish options available.

Available with internationally approved sockets.

Freely configurable according to your requirements.