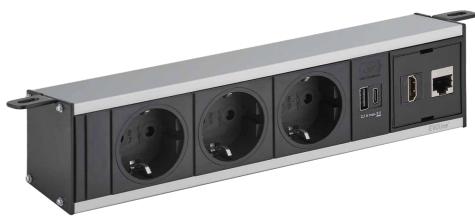

## Retrofit Power. Anywhere.

NEW

The DockFix offers the ideal solution for areas requiring either retrofit power or a high degree of versatility and customisation. Modular and freely configurable, it provides any amount of power, data and multimedia connectivity

connections easily accessible to the end user.

Various design and finish options available.

Available with internationally approved sockets.

Freely configurable according to your requirements.